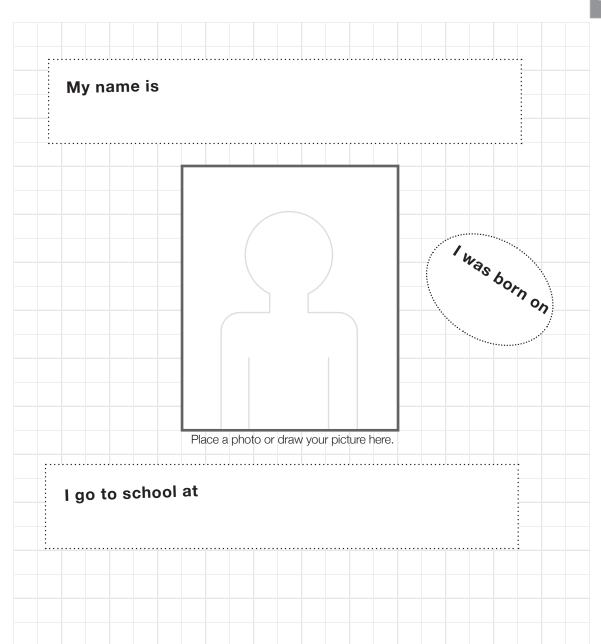

#### Develop your devotional life. Study the Senior Weekly Devotional Guide (weeks 27 – 52) and the book of Revelation utilizing printed or electronic resources.