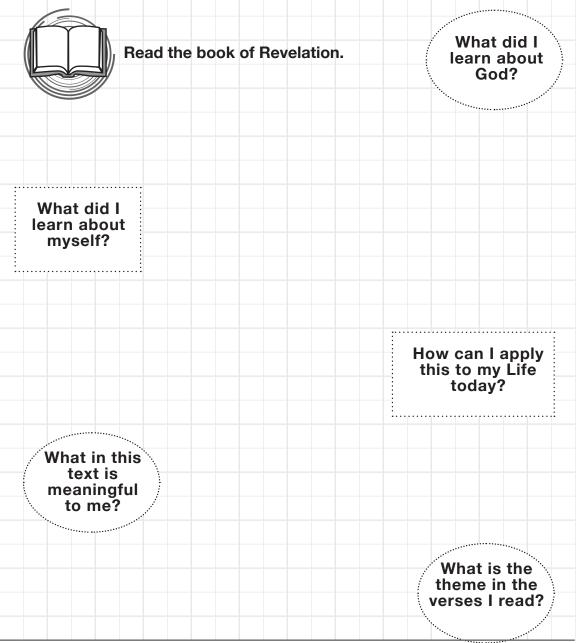

#### Develop your devotional life. Study the Senior Weekly Devotional Guide (weeks 27 – 52) and the book of Revelation utilizing printed or electronic resources.